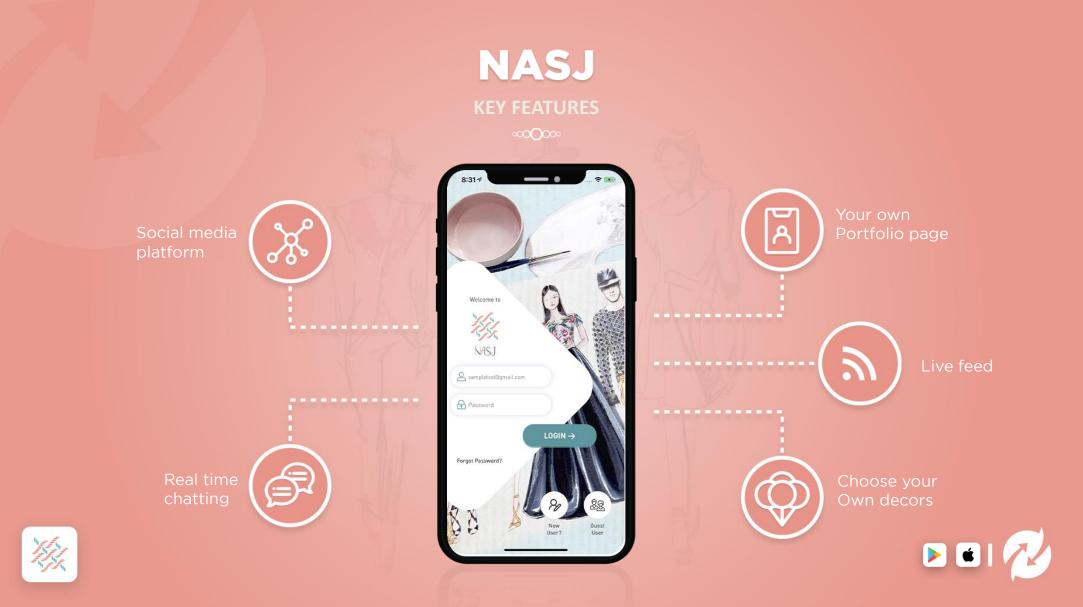

## NOVISCORE

#### **KEY FEATURES**

Access the purchased sheet musics

**Airturn integration** 

**Reading Aid** 

Login with the web credintials

noviscore