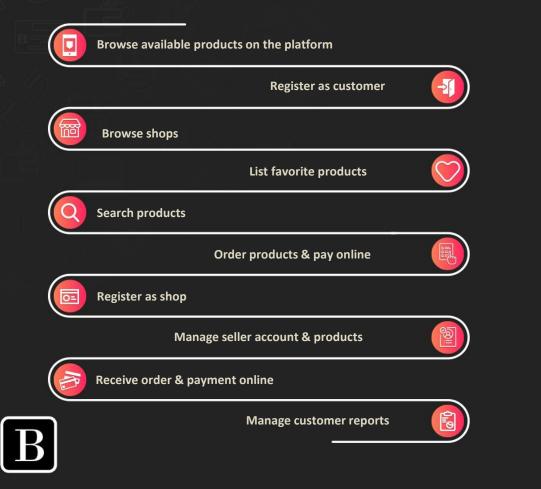

#### **HOW IT WORKS** . . . . . .

Register as seller

Search products

Browse shops

List favorite products

Order products & pay online

customer

Register as

Manage seller account & products

Receive order & payment online

Manage customer reports