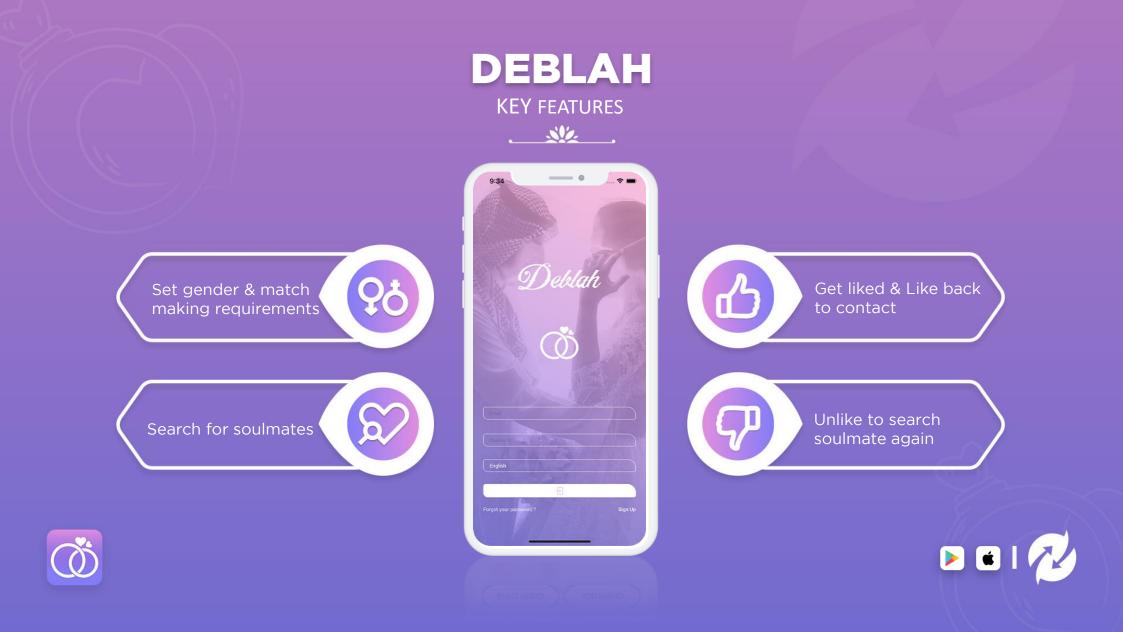

### DEBLAH

#### HOW IT WORKS

| 200 |  |
|-----|--|
| č)  |  |
|     |  |
|     |  |

Set Soulmate Requirements

Browse

Purchase & Use

Unlike liked Like soulmate's Profile

Make Conversation with