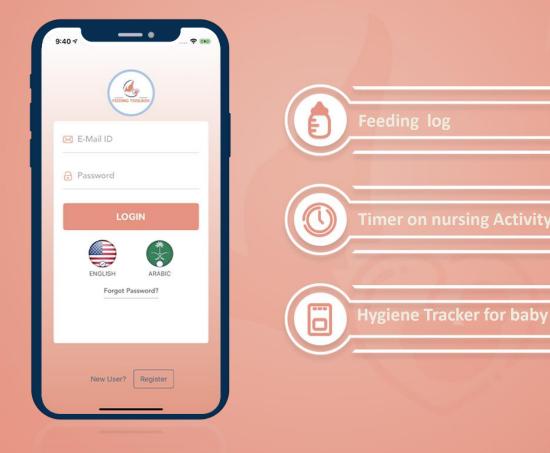

### **FEEDING TOOLBOX**

**KEY FEATURES** 

0000000

>

### **FEEDING TOOLBOX**

#### HOW IT WORKS