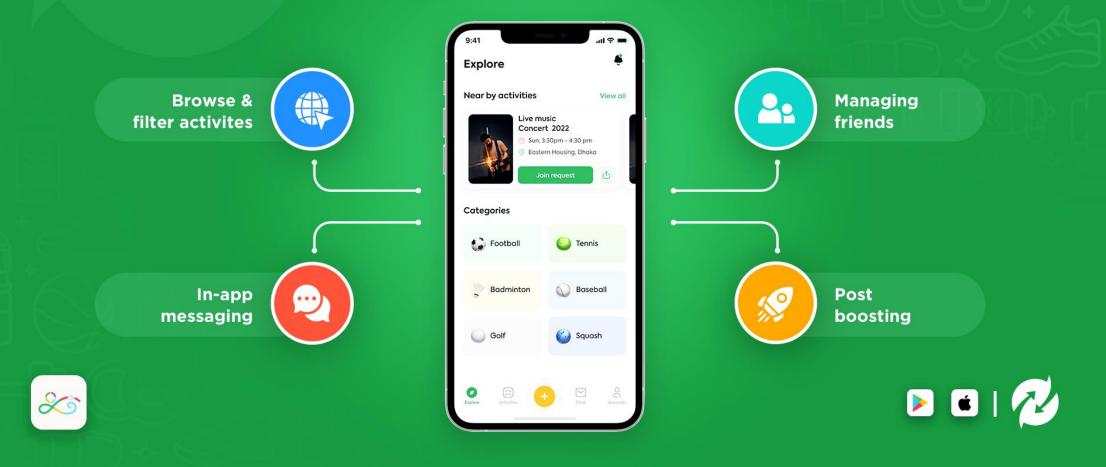

### INDUSTRY

## **SOCIAL PLATFORM**

### **GOH APP**

#### **KEY FEATURES**

#### HOW IT WORKS