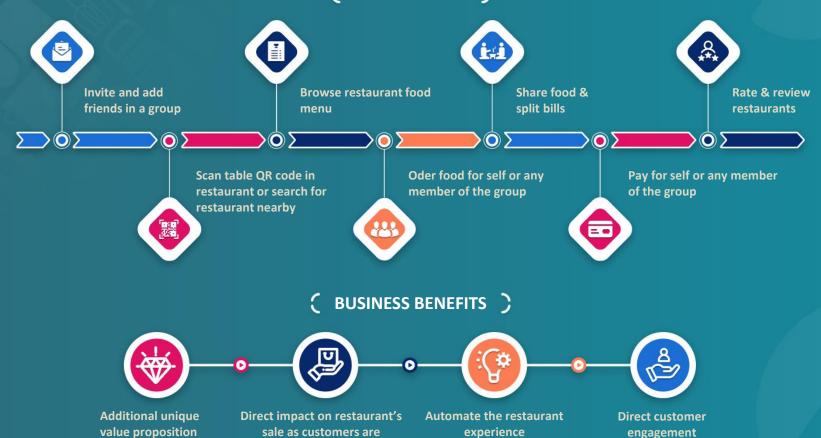

### ( HOW IT WORKS )

directed to the restaurants

Direct impact on sales as customers are directed to physical store

(1)

**Creates brand engagement** 

**Creates brand awareness** 

Driving traffic to website & social media