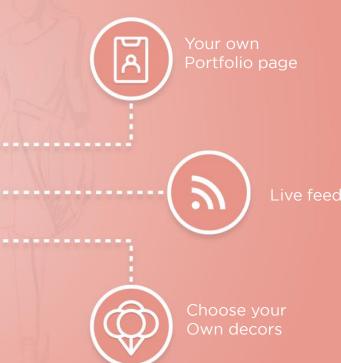

### **HOW IT WORKS**

Search from a library of amazing decore ideas

Get feedbacks from like minded people around

Register yourself and get recognised

Post your idea

Interact with like minded people