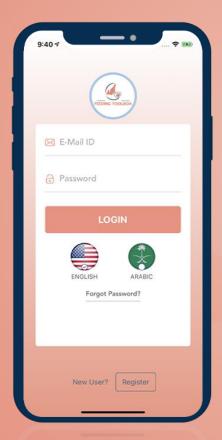

# FEEDING TOOLBOX

**KEY FEATURES** 

0000000

# FEEDING TOOLBOX

### **HOW IT WORKS**

Track baby's breast feedings numbers, duratio And breast side with an easy-to-use timer

Track baby's diaper change numbers and type

Notify user's with cues

Detailed information of baby's daily feeding, diaper changes, and sleeping that updated every 24 hours. Also, cumulative totals and graphs in the statistics section.