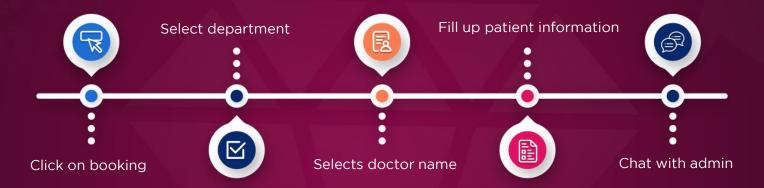

ior database







# FEEDING TOOLBOX

**KEY FEATURES** 

0000000













# FEEDING TOOLBOX

### **HOW IT WORKS**



Track baby's breast feedings numbers, duratio And breast side with an easy-to-use timer



Track baby's diaper change numbers and type



Notify user's with cues



Detailed information of baby's daily feeding, diaper changes, and sleeping that updated every 24 hours. Also, cumulative totals and graphs in the statistics section.

### **BUSINESS BENEFITS**



Consumer data



Advertisement of relevant products



A great cause for the welfare
Of mother's health





# **SMILES CLINIC**

















# **SMILES CLINIC**





### **BUSINESS BENEFITS**













**Reduces No-Shows** 





# **DMC**

### **KEY FEATURES**















# **DMC**

### **HOW IT WORKS**



### **BUSINESS BENEFITS**



Home competitive age



Increase patient engagement



Reduce Strain on office staff



It Reduces No-shows





# THANK YOU