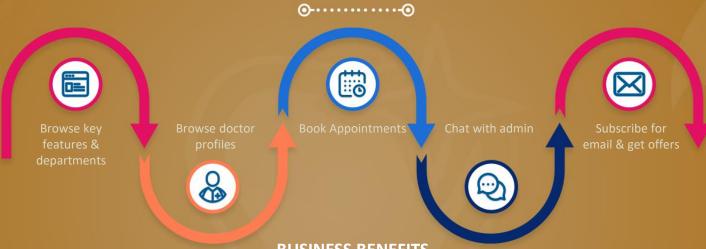

### **BUSINESS BENEFITS**

**Reduces No-Shows** 

### **BUSINESS BENEFITS**

Home competitive age

Increase patient engagement

Reduce Strain on office staff

It Reduces No-shows