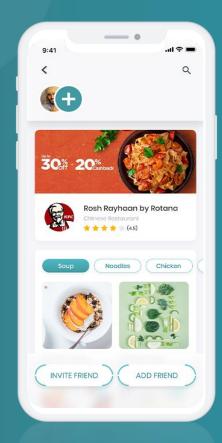

# KOL

( KEY FEATURES )

# **KOL**

### ( HOW IT WORKS )

directed to the restaurants